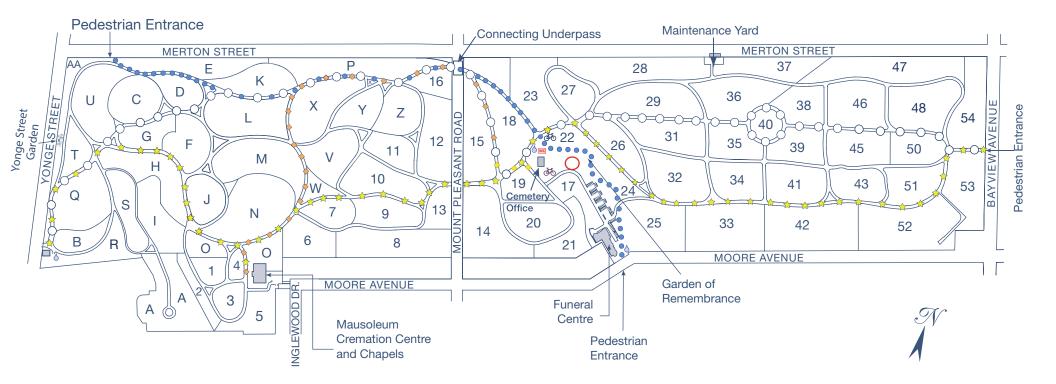

## DIRECTIONAL ROAD LINES

- ◆ BROKEN YELLOW ROAD LINE (BETWEEN CEMETERY OFFICE AND CREMATORIUM/MAUSOLEUM CHAPELS)
- 🖈 SOLID YELLOW ROAD LINE (FROM YONGE STREET, WEST MOUNT PLEASANT ENTRANCE OR BAYVIEW PEDESTRIAN ENTRANCE TO CREMATORIUM/MAUSOLEUM CHAPELS)
- SOLID BLUE LINE (FOR HERITAGE/BELTLINE PEDESTRIAN ENTRANCE)
- O WHITE ROAD LINE (MAIN ROAD FROM YONGE STREET ENTRANCE, BENEATH MOUNT PLEASANT ROAD TO BAYVIEW PEDESTRIAN ENTRANCE)
- PUBLIC WASHROOM
- 30 BICYCLE RACK
- **ORINKING FOUNTAIN**